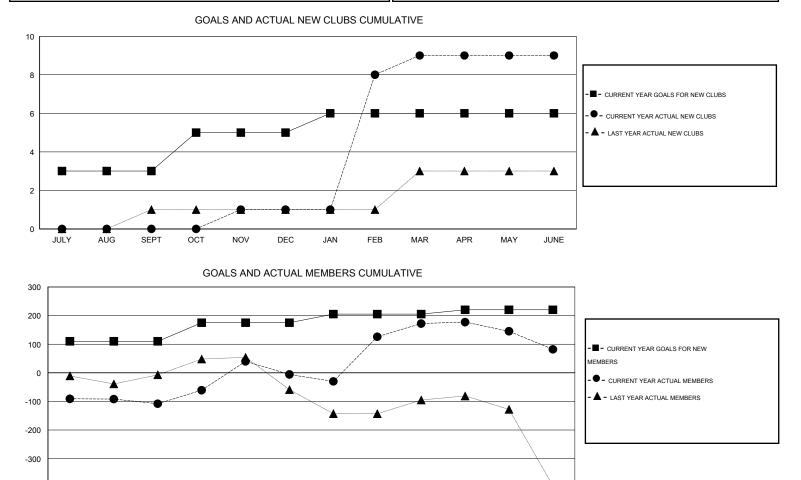

## GMT: KAMLESH JAIN

| LOCATION INDIA |
|----------------|
|----------------|

| _             |                  | Clubs            |                  |                  | Members               |                    |                                     |                    |                  |  |
|---------------|------------------|------------------|------------------|------------------|-----------------------|--------------------|-------------------------------------|--------------------|------------------|--|
|               | RESUL            | TS FOR 2014-2015 |                  |                  | RESULTS FOR 2014-2015 |                    |                                     |                    |                  |  |
| QUARTER       | NEW CLUB<br>GOAL | NEW CLUBS        | DROPPED<br>CLUBS | NET<br>GAIN/LOSS | QUARTER               | NEW MEMBER<br>GOAL | CHARTER AND<br>NEW MEMBERS<br>ADDED | DROPPED<br>MEMBERS | NET<br>GAIN/LOSS |  |
| JULY/AUG/SEPT | 3                | 0                | 1                | -1               | JULY/AUG/SEPT         | 110                | 33                                  | 141                | -108             |  |
| OCT/NOV/DEC   | 2                | 1                | 2                | -1               | OCT/NOV/DEC           | 65                 | 164                                 | 62                 | 102              |  |
| JAN/FEB/MAR   | 1                | 8                | 0                | 8                | JAN/FEB/MAR           | 30                 | 236                                 | 58                 | 178              |  |
| APR/MAY/JUNE  | 0                | 0                | 1                | -1               | APR/MAY/JUNE          | 15                 | 109                                 | 199                | -90              |  |

FEB

MAR

APR

MAY

JUNE

-400

JULY

AUG

SEPT

OCT

NOV

DEC

JAN